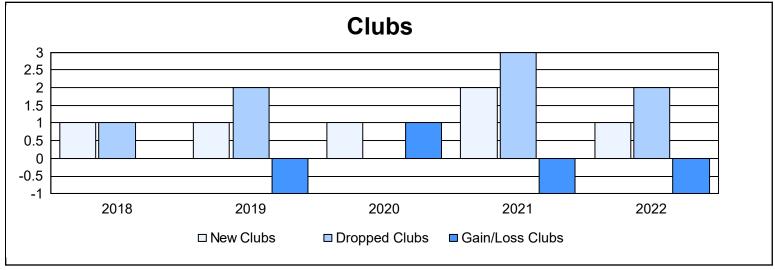

District 354 H As of June 2022 Cumulative

| Year      | New<br>Clubs | Dropped<br>Clubs | Gain/<br>Loss<br>Clubs | New<br>Members | Charter<br>Members | Reinstate<br>Members | Transfer<br>Members | Total<br>Member<br>Added | Total<br>Members<br>Dropped | Gain/<br>Loss<br>Members |
|-----------|--------------|------------------|------------------------|----------------|--------------------|----------------------|---------------------|--------------------------|-----------------------------|--------------------------|
| 2017-2018 | 1            | 1                | 0                      | 261            | 30                 | 11                   | 0                   | 302                      | 362                         | -60                      |
| 2018-2019 | 1            | 2                | -1                     | 226            | 29                 | 23                   | 2                   | 280                      | 388                         | -108                     |
| 2019-2020 | 1            | 0                | 1                      | 266            | 56                 | 40                   | 2                   | 364                      | 338                         | 26                       |
| 2020-2021 | 2            | 3                | -1                     | 167            | 62                 | 10                   | 2                   | 241                      | 275                         | -34                      |
| 2021-2022 | 1            | 2                | -1                     | 227            | 29                 | 18                   | 4                   | 278                      | 271                         | 7                        |
| Average   | 1            | 2                | 0                      | 229            | 41                 | 20                   | 2                   | 293                      | 327                         | -34                      |