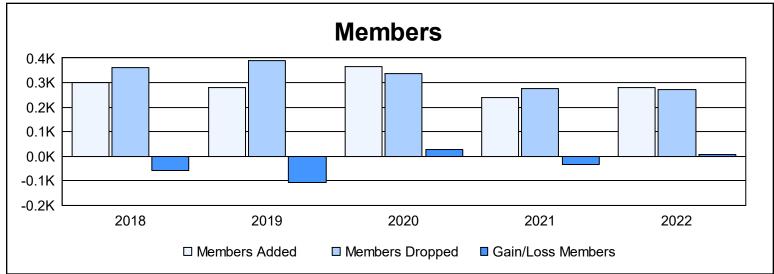

District 354 H As of June 2022 Cumulative

| Year      | New<br>Clubs | Dropped<br>Clubs | Gain/<br>Loss<br>Clubs | New<br>Members | Charter<br>Members | Reinstate<br>Members | Transfer<br>Members | Total<br>Member<br>Added | Total<br>Members<br>Dropped | Gain/<br>Loss<br>Members |
|-----------|--------------|------------------|------------------------|----------------|--------------------|----------------------|---------------------|--------------------------|-----------------------------|--------------------------|
| 2017-2018 | 1            | 1                | 0                      | 261            | 30                 | 11                   | 0                   | 302                      | 362                         | -60                      |
| 2018-2019 | 1            | 2                | -1                     | 226            | 29                 | 23                   | 2                   | 280                      | 388                         | -108                     |
| 2019-2020 | 1            | 0                | 1                      | 266            | 56                 | 40                   | 2                   | 364                      | 338                         | 26                       |
| 2020-2021 | 2            | 3                | -1                     | 167            | 62                 | 10                   | 2                   | 241                      | 275                         | -34                      |
| 2021-2022 | 1            | 2                | -1                     | 227            | 29                 | 18                   | 4                   | 278                      | 271                         | 7                        |
| Average   | 1            | 2                | 0                      | 229            | 41                 | 20                   | 2                   | 293                      | 327                         | -34                      |